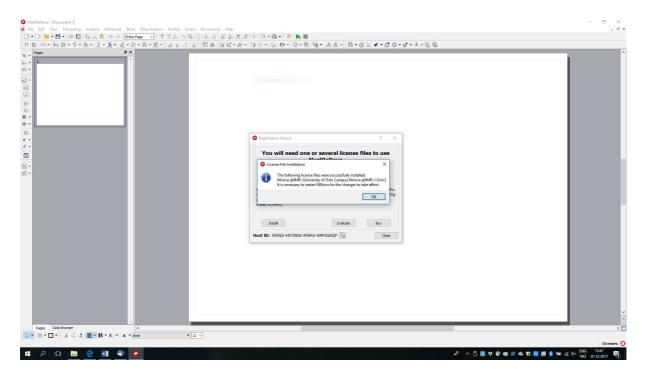

C:\Windows\System32>ipconfig -all
```

In you type ipconfig -all

The physical address/MAC address in this instance is 56-A9-18-9D-AE-34 and not the IPv4 number.

Locate your licenses. Click on install and be a little intelligent.

Install all three of them, one by one.

I really do not know what to suggest here. For the time being, the old user interface is used in this document. Restart MestreNova.

Help and License manager brings up this window. Note "Days to Expire" = Never. This is just as good as when you are collecting frequent flyer miles with Delta. SAS Euro bonus and KLM's