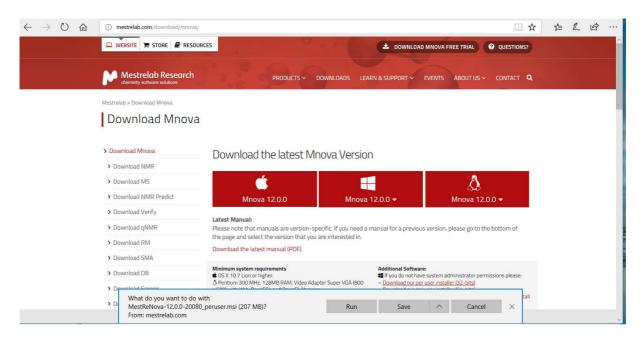

KJM 5300

MestreNova

Program installation and Introductory use

Version 1.0

© F. Rise December 2017

## Please locate mestrelab.com/download/mnova/



You are using Macintosh? Windows? Alternatively, Linux? When using Windows please look to the left of the blue clutter in the picture above. Download your version. In the following, the "Download per user installer (64-bits)" was used.



Save to desktop so you find what you downloaded.



## Click on it.



Well? Next.



## Next again.



Whatever. No one understand this. Next.



So many steps. Go on.



Finally, the program symbol/icon is on desktop. Click on it.



Oh – do I need a license? As a UiO user at either the Department of Chemistry or School of Pharmacy, you will obtain one, or rather three of them from either <a href="itsupport@kjemi.uio.no">itsupport@kjemi.uio.no</a> or

from <a href="mailto:from-froderi@kjemi.uio.no">froderi@kjemi.uio.no</a> when you send the physical address/MAC address of your PC/Mac to one of these e-mail addresses. Yes, your PC does have a MAC address.

Go to Start in lower left corner of your Windows 7 PC. Type cmd in the command line.

```
☐ C\Windows\System32\cmd.exe

— □ ×

Micro