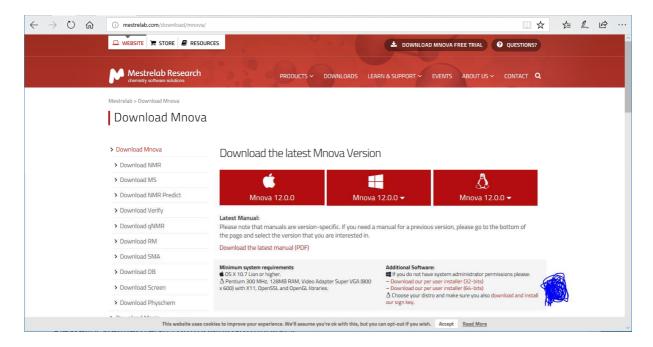

## Please locate mestrelab.com/download/mnova/

You are using Macintosh? Windows? Alternatively, Linux? When using Windows please look to the left of the blue clutter in the picture above. Download your version. In the following, the "Download per user installer (64-bits)" was used.