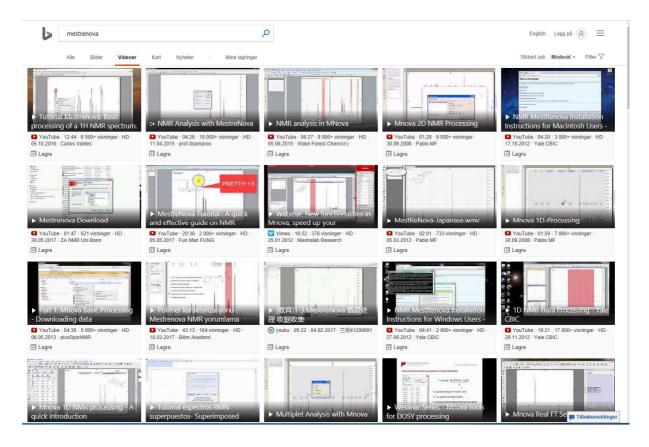

Before trying to explain intricacies of the program, the reader is advised to watch a bunch of YouTube videos showing how to use the program. Simply search for MestreNova and video. At the time, this document was written the following videos were instructive. Stop the videos often so you can repeat all the steps with your own nmr-data.

https://www.youtube.com/watch?v=DX02Nubdm44

http://resources.mestrelab.com/mnova-2d-nmr-processing-a-quick-introduction/

https://www.youtube.com/watch?v=NqELnbaNI7s

Searching the Internet brings up many MestreNova videos.