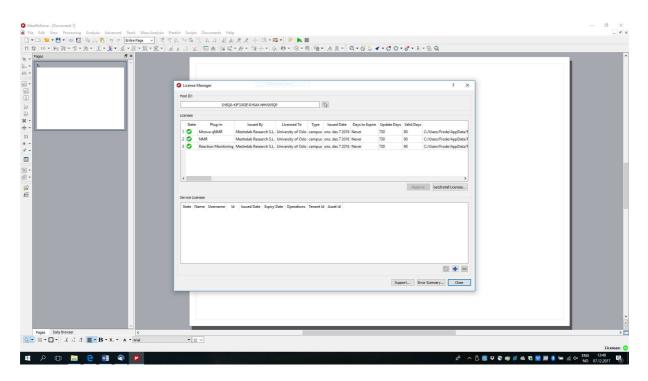

C:\Windows\System32>ipconfig -all
```

In you type ipconfig -all

The physical address/MAC address in this instance is 56-A9-18-9D-AE-34 and not the IPv4 number.

Locate your licenses. Click on install and be a little intelligent.

Install all three of them, one by one.

I really do not know what to suggest here. For the time being, the old user interface is used in this document. Restart MestreNova.

Help and License manager brings up this window. Note "Days to Expire" = Never. This is just as good as when you are collecting frequent flyer miles with Delta. SAS Euro bonus and KLM's