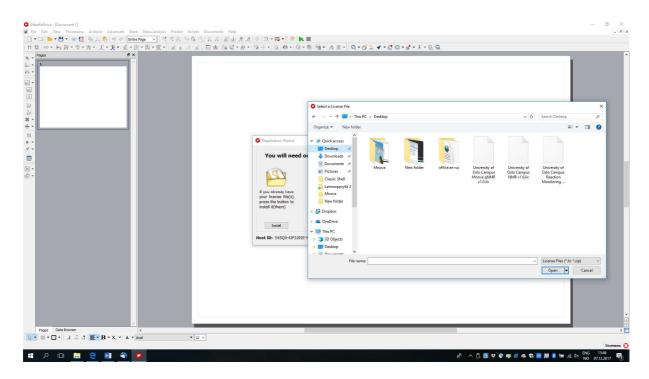

C:\Windows\System32>ipconfig -all
```

In you type ipconfig -all

The physical address/MAC address in this instance is 56-A9-18-9D-AE-34 and not the IPv4 number.

Locate your licenses. Click on install and be a little intelligent.

Install all three of them, one by one.

I really do not know what to suggest here. For the time being, the old user interface is used in this document. Restart MestreNova.

Help and License manager brings up this window. Note "Days to Expire" = Never. This is just as good as when you are collecting frequent flyer miles with Delta. SAS Euro bonus and KLM's