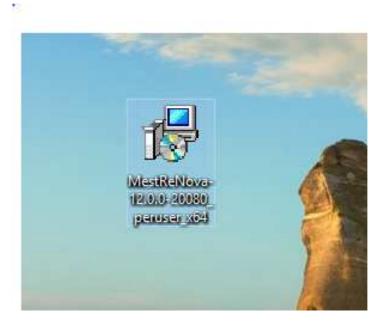

KJM 5300

MestreNova

Program installation and Introductory use

Version 1.0

© F. Rise December 2017

## Please locate mestrelab.com/download/mnova/



You are using Macintosh? Windows? Alternatively, Linux? When using Windows please look to the left of the blue clutter in the picture above. Download your version. In the following, the "Download per user installer (64-bits)" was used.



Save to desktop so you find what you downloaded.



## Click on it.



Well? Next.



## Next again.



Whatever. No one understand this. Next.



So many steps. Go on.



Finally, the program symbol/icon is on desktop. Click on it.



Oh – do I need a license? As a UiO user at either the Department of Chemistry or School of Pharmacy, you will obtain one, or rather three of them from either <a href="itsupport@kjemi.uio.no">itsupport@kjemi.uio.no</a> or

from <a href="mailto:from-froderi@kjemi.uio.no">froderi@kjemi.uio.no</a> when you send the physical address/MAC address of your PC/Mac to one of these e-mail addresses. Yes, your PC does have a MAC address.

Go to Start in lower left corner of your Windows 7 PC. Type cmd in the command line.

```
☐ C\Windows\System32\cmd.exe

— □ ×

Microsoft Windows [Version 10.0.16299.64]
(c) 2017 Micros