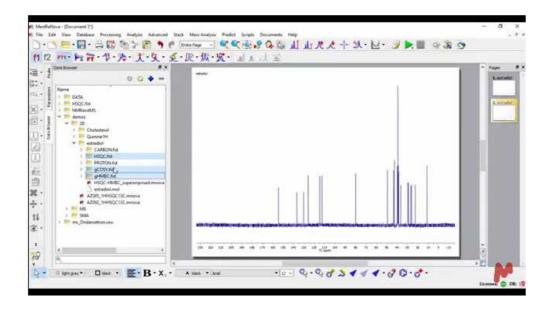

Before trying to explain intricacies of the program, the reader is advised to watch a bunch of YouTube videos showing how to use the program. Simply search for MestreNova and video. At the time, this document was written the following videos were instructive. Stop the videos often so you can repeat all the steps with your own nmr-data.

https://www.youtube.com/watch?v=DX02Nubdm44

http://resources.mestrelab.com/mnova-2d-nmr-processing-a-quick-introduction/

https://www.youtube.com/watch?v=NqELnbaNI7s

Searching the Internet brings up many MestreNova videos.