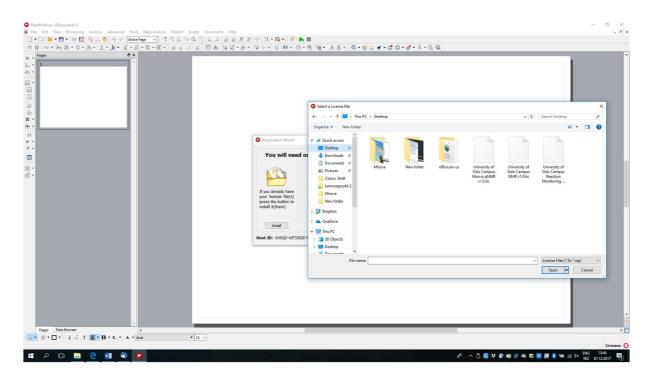

In you type ipconfig -all

The physical address/MAC address in this instance is 56-A9-18-9D-AE-34 and not the IPv4 number.

Locate your licenses. Click on install and be a little intelligent.

Install all three of them, one by one.