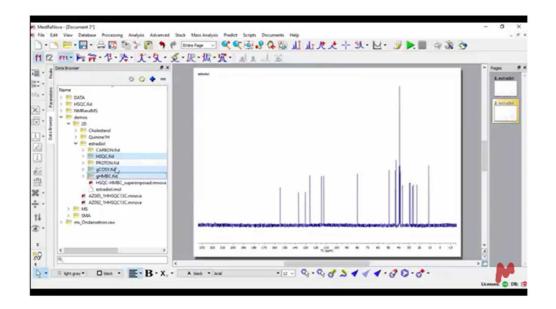

I really do not know what to suggest here. For the time being, the old user interface is used in this document. Restart MestreNova.

Help and License manager brings up this window. Note "Days to Expire" = Never. This is just as good as when you are collecting frequent flyer miles with Delta. SAS Euro bonus and KLM's customer program always let the miles expire for the author before they can be used for