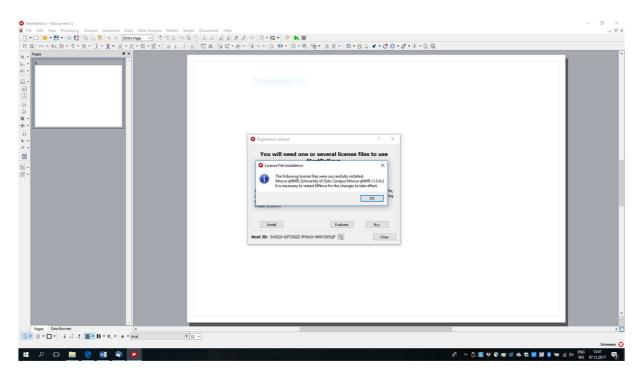

In you type ipconfig -all

The physical address/MAC address in this instance is 56-A9-18-9D-AE-34 and not the IPv4 number.

Locate your licenses. Click on install and be a little intelligent.

Install all three of them, one by one.

I really do not know what to suggest here. For the time being, the old user interface is used in this document. Restart MestreNova.

Help and License manager brings up this window. Note "Days to Expire" = Never. This is just as good as when you are collecting frequent flyer miles with Delta. SAS Euro bonus and KLM's customer program always let the miles expire for the author before they can be used for