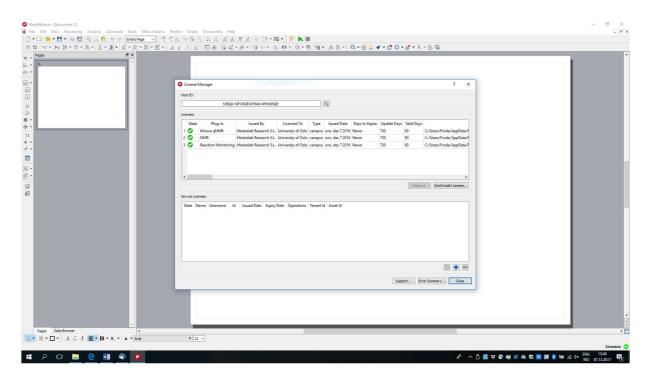

In you type ipconfig -all

The physical address/MAC address in this instance is 56-A9-18-9D-AE-34 and not the IPv4 number.

Locate your licenses. Click on install and be a little intelligent.

Install all three of them, one by one.

I really do not know what to suggest here. For the time being, the old user interface is used in this document. Restart MestreNova.

Help and License manager brings up this window. Note "Days to Expire" = Never. This is just as good as when you are collecting frequent flyer miles with Delta. SAS Euro bonus and KLM's customer program always let the miles expire for the author before they can be used for

anything. Fly Delta © and order your tickets for KLM destinations at <a href="https://www.delta.com/">https://www.delta.com/</a> as well.

You can update MestreNova until 2019-12-07. The program license will never expire. When 150 users have installed MestreNova, the next user installing the program will not be able to use the program before one of 150 have forgotten to use her license for 90 days.