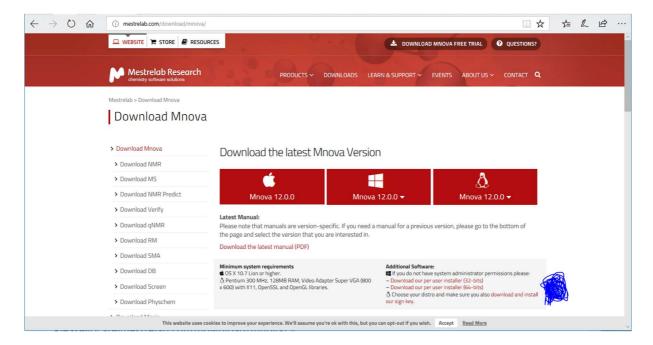

## Please locate mestrelab.com/download/mnova/

You are using Macintosh? Windows? Alternatively, Linux? When using Windows please look to the left of the blue clutter in the picture above. Download your version. In the following, the "Download per user installer (64-bits)" was used.