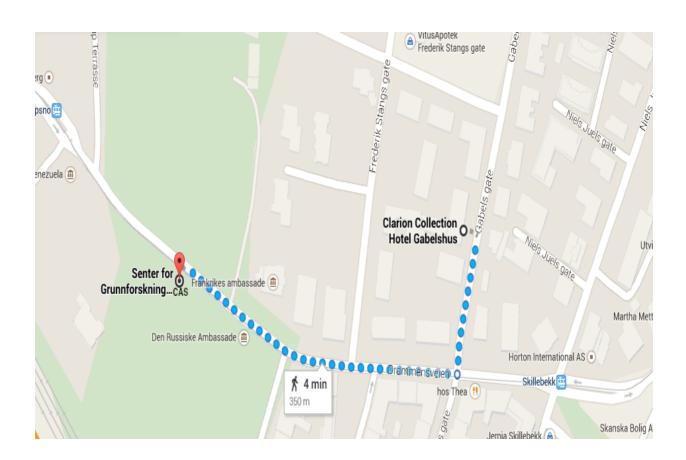

#### **DIRECTIONS IN OSLO CITY CENTRE**

### From Oslo S – (Oslo Centralstation) to Hotel Clarion Gabelshus

Take tram **13 Lilleaker** from the stop Kirkeristen to Skillebekk – from Skillebekk there's a 2 minute walk to the hotel.

Tram, bus and subway tickets can be bought at most kiosks (Narvesen, 7/11, etc, and is considerably cheaper than getting tickets from the bus driver).

#### From hotel Clarion Gabelshus to CAS, see map



## From CAS to Folkemuseet - Norwegian Museum of Cultural History

Take **bus 30 – Bygdøy** to the stop Folkemuseet. Closest bus-stop from CAS and the hotel is Frogner Kirke. A 10 minute walk from CAS.



# Walking distance from CAS – to bus-stop Frogner Kirke