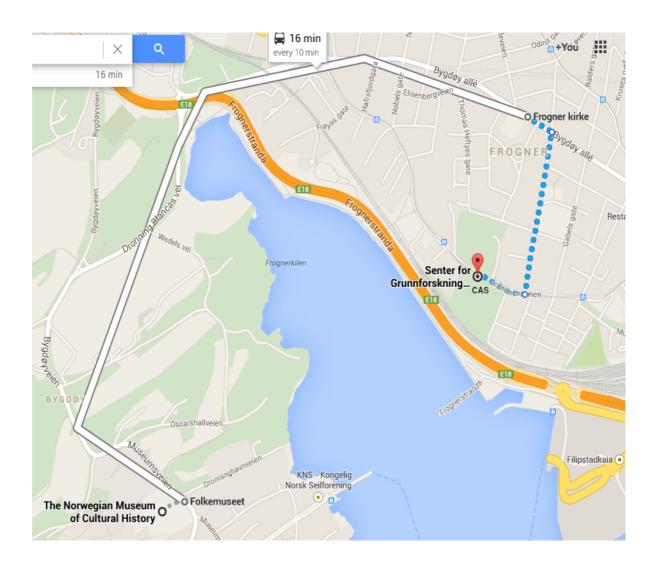

## From CAS to Folkemuseet - Norwegian Museum of Cultural History

Take **bus 30 – Bygdøy** to the stop Folkemuseet. Closest bus-stop from CAS and the hotel is Frogner Kirke. A 10 minute walk from CAS.