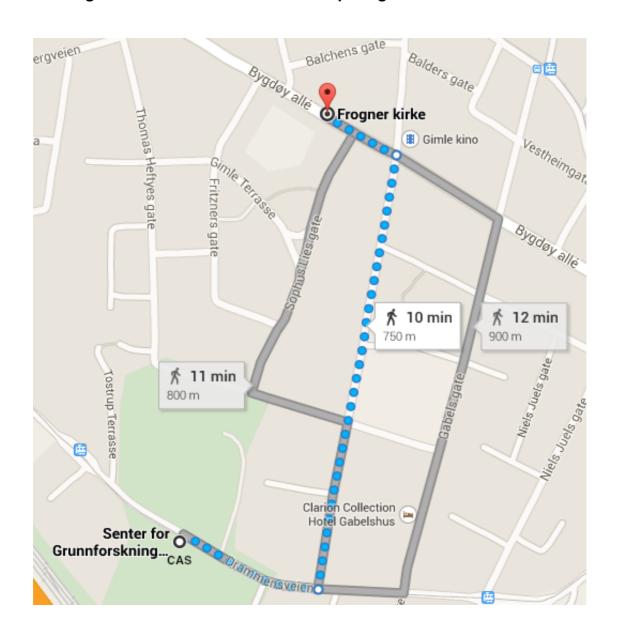

# Walking distance from CAS – to bus-stop Frogner Kirke

## From CAS to Folkemuseet - Norwegian Museum of Cultural History

Take **bus 30 – Bygdøy** to the stop Folkemuseet. Closest bus-stop from CAS and the hotel is Frogner Kirke. A 10 minute walk from CAS.